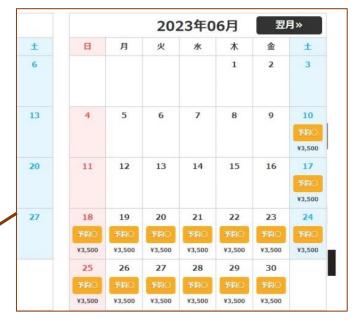

For B gourse (afternoon course): https://www.optbookmark.jp/plans/4477

Check your date of plan on the calendar.

\*If it says "OK", you can book them. So, click on the orange part of the desired date.

Check your date of plan on the calendar.

\*If it says "OK", you can book them. So, click on the orange part of the desired date.

Check your departure time of your course.

A(Morning) couese: 9:45 B(afternoon) course: 13:30