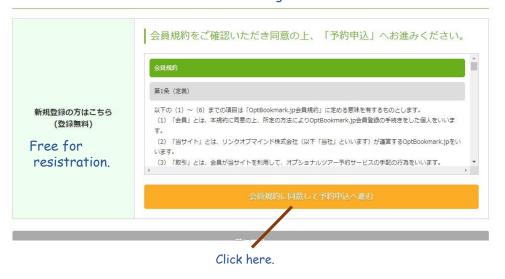

r>ご登録されたメールアドレス または <u>ニックネー</u><br>パスワードでログインいただけます。 |               |
|------------|--------------------|-------------------------------------------------------------------------------|---------------|
|            | ニックネームは6文字以上の半角英数字 |                                                                               |               |
| 既存会員の方はこちら | パスワード              | AIR BOOKMARK JP                                                               | BUS BOOKMARKJ |
|            | パスワードは7文字以上の半角英数字  | AR エア・エクスプレス                                                                  | FT-U-IJJ7     |
| ログインでお困りの方 | ログインする             |                                                                               |               |

初めてお申込みされるお客様 Customers visiting this website for the first time.



#### ご予約お申込みフォーム

#### お申込者情報 Your information

| 氏名 😹<br>Your Name                                | セイ (姓)       カタカナで入力 (例) アソビ       Family Name         メイ (名)       カタカナで入力 (例) タロウ       First Name                                                                                                                                                                                            |
|--------------------------------------------------|-------------------------------------------------------------------------------------------------------------------------------------------------------------------------------------------------------------------------------------------------------------------------------------------------|
| 性別 🐉 Gender                                      | □ 男性 Male □