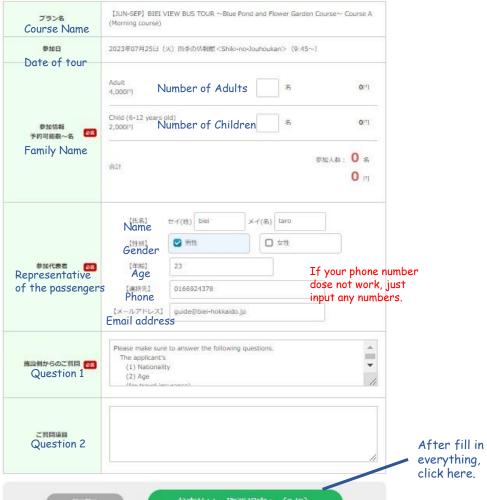

[JUN-SEP] BIEI VIEW BUS TOUR ~Blue Pond and Flower Garden Course ~ Course A (Morning course) course Date of your tour 2023年07月25日 (火) 四季の店報館 < Shiki-no-Jouhoukan > (9:45~) Adults 28 8,000[1] Child (6-12 years old) 2,000[7] Children 18 Number of 2,000[1] your party Total number 3 \* of your party 10,000 【氏名】 biei taro 【性制】 男性 【連絡先】 0166924378 Information of the representative of passengers Please make sure to answer the following questions. The applicant's 施設側からのご質問 (1) Nationality JAPAN Questions from (2) Age 30 (for travel insurance) bus company for insurance It's said Payment is made on お支払い方法 completion of the booking. הששעה Credit card お支払い方法の選択 How to pay

Lightecitite (4/5)

Check these detail and if it's all OK, click here.

cancellation policy.

サンセル科について理解し同意します。 We understood and agree with

##> tout cancel policy